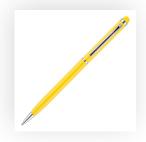

Your Ref: Quantity: Product Code: TPC442902 **Product Colour: YELLOW** Our Ref: Version: 1

**PRINTING CONCERNS:** 

We stock this item in the following colours

## **PANTONE REFERENCE(S)**

🚱 Full colour printing

ARTWORK SCALE 100% Digital Print Area:  $45 \text{mm} \times 5 \text{mm}$ 

Product Image for visualisation - colours may vary